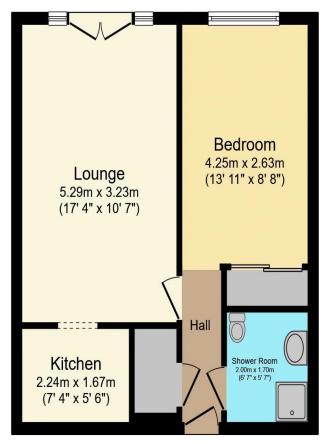

## Visit us at retirementhomesearch.co.uk

Total floor area 42.1 sq.m. (453 sq.ft.) approx

This floor plan is for illustrative purposes only. It is not drawn to scale. Any measurements, floor areas (including any total floor area), openings and orientation are approximate. No details are guaranteed, they cannot be relied upon for any purpose and they do not form part of any agreement. No liability is taken for any error, omission or misstatement. A party must rely upon its own inspection(s). Powered by www.focalagent.com